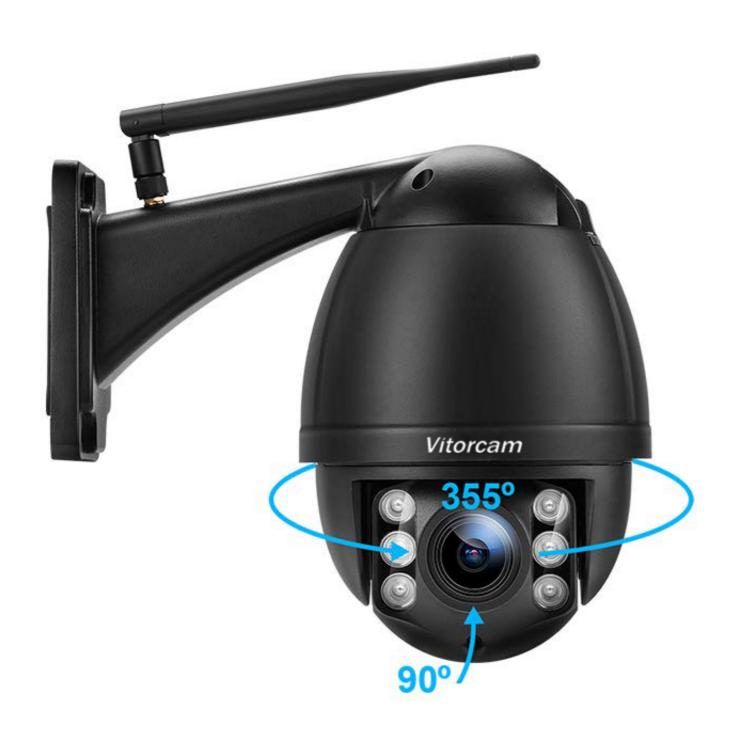

## Free Download

VCLZip 4.5.1 For Tokyo 10.2

10X Optical Zoom

Support SD Card Up to 128G

Record each key moment that matters

High Dynamic Range

Ensure all overly dark and light sections of the video is compensated for.

Motion Detection

Sensitive detection with accurate notifications

Smart Memory

Keep settings when it's power off

Smart IR & Zoom

Two-way Control with accurate moving

255 FT DAY NIGNT MODE

See far and wide claristy whether it's day or night